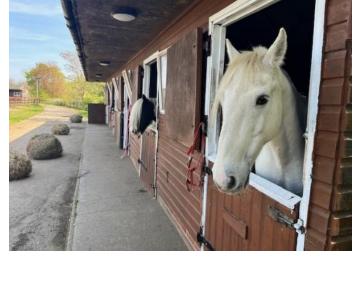

## **Galloping into Action: Nissan volunteers provide makeover for riding school**

Washington Riding Centre is a muchloved local charity providing horse-riding sessions and therapy for children and adults with physical and learning disabilities. Like many community organisations, the centre depends on the support of volunteers.

Nissan offer their employees 2 days of paid time during work hours which supports their commitment to providing social impact in Sunderland. With the riding centre's stable blocks in need of a refresh, 6 enthusiastic employees agreed to come for a day of cleaning and repainting in the main stable block. This was much needed maintenance work to enable the existing core team of volunteers to concentrate of other priority areas of the centre such as lessons and animal welfare.