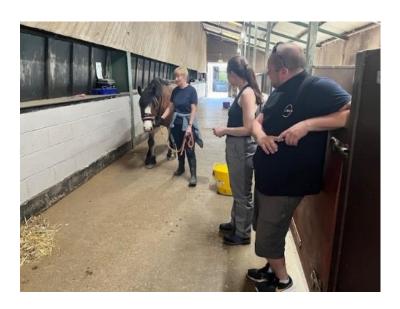

Nissan offer their employees 2 days of paid time during work hours which supports their commitment to providing social impact in Sunderland. With the riding centre's stable blocks in need of a refresh, 6 enthusiastic employees agreed to come for a day of cleaning and repainting in the main stable block. This was much needed maintenance work to enable the existing core team of volunteers to concentrate of other priority areas of the centre such as lessons and animal welfare.

Paul, Body Shop TPQC Team Leader said that his corporate volunteering was, "about giving back to the community and our local area."

By choosing to spend their time at the Centre, employees were able to meet colleagues from different departments as well as learning about the great work happening at the Centre and the powerful impact therapeutic riding has on participants and families.