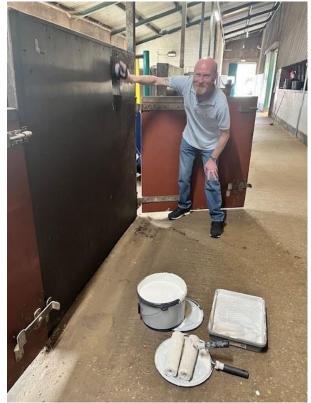

Nissan offer their employees 2 days of paid time during work hours which supports their commitment to providing social impact in Sunderland. With the riding centre's stable blocks in need of a refresh, 6 enthusiastic employees agreed to come for a day of cleaning and repainting in the main stable block. This was much needed maintenance work to enable the existing core team of volunteers to concentrate of other priority areas of the centre such as lessons and animal welfare.

## This collaboration resulted in:

- Brighter, cleaner stable areas for riders and animals.
- Boosted morale for staff and volunteers at the centre.
- Strengthened community links between Nissan and a local charity.
- Greater awareness of the charity and its work – with the possibility of volunteers returning to help in their own time.
- A hands-on, rewarding networking and team-building experience for employees.