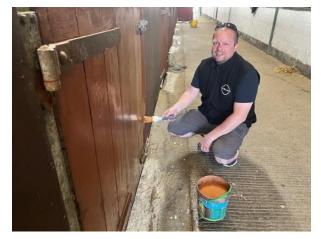

Nissan offer their employees 2 days of paid time during work hours which supports their commitment to providing social impact in Sunderland. With the riding centre's stable blocks in need of a refresh, 6 enthusiastic employees agreed to come for a day of cleaning and repainting in the main stable block. This was much needed maintenance work to enable the existing core team of volunteers to concentrate of other priority areas of the centre such as lessons and animal welfare.